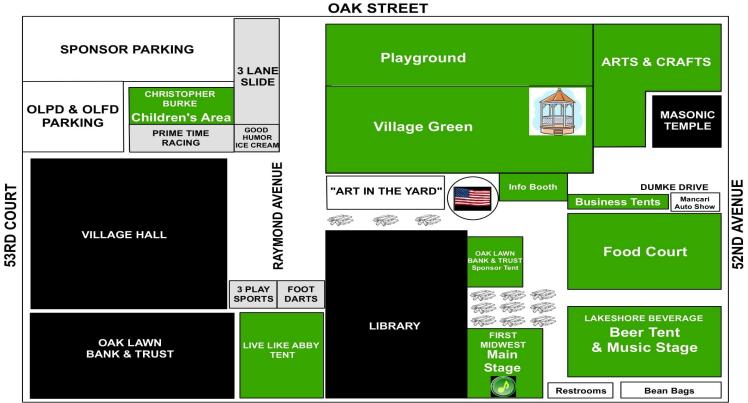

# **Festival Map**

95TH STREET

## FREE ADMISSION, PARKING, AND SHUTTLE BUS

SHUTTLE BUS SCHEDULE AVAILABLE NEXT TO THE TRAIN STATION @ PATRIOT PARKING TOWER EVERY QUARTER HOUR BEGINNING AT 6PM ON FRIDAY AND 4PM ON SATURDAY AND 1PM ON SUNDAY

#### LAKESHORE BEERTENT

Our Beer Tent offers your favorite beer, micro brews and wine! Watch games on the big screen TV and Enjoy the Music!

#### **ART IN THE YARD**

FEATURING LOCAL ARTISTS SAT AND SUN 11AM—3PM

#### **ARTS & CRAFTS TENT**

THE ARTS & CRAFTS TENT FEATURES OVER 50 VENDORS FROM ALL OVER THE MIDWEST SATURDAY AND SUNDAY FROM 1 1 AM-6PM (LOCATED NEAR THE MASONIC TEMPLE)

#### CHILDREN'S AREA LIVE LIKE ABBY TENT

(on Raymond Avenue) SATURDAY 12 TO 6 SUNDAY 12 TO 6 INCLUDES CHILDREN'S GAMES FACE PAINTING 3-LANE HARD SLIDE INTERACTIVE CAR RACING BALLOON ARTIST AND SO MUCH MORE!